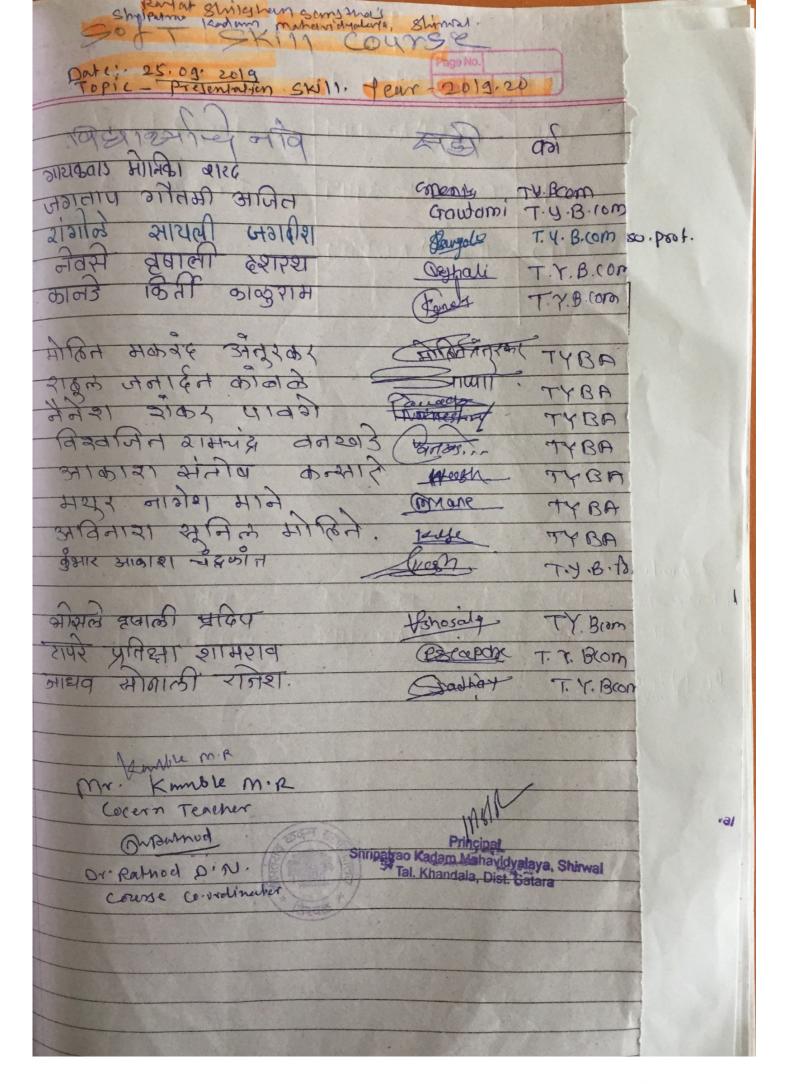

#### **NOTICE**

Date: 25/09/2015

All the members of Department of English are hereby informed that I st meeting of "Soft-Skill" course will be held on 27 th Sept. 2015 at 11:30 am in the cabin of principal.