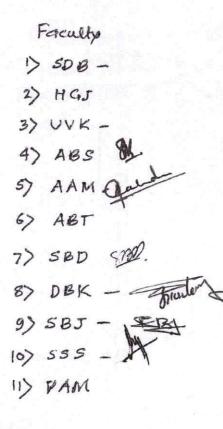

#### **Batch Mentors-**

| Class 7 / Batch+ | C1  | C2  | C3  | C4  |
|------------------|-----|-----|-----|-----|
| SE(Civil)        | HGJ | PAM | DBK | SBJ |
| TE(Civil)        | UVK | ABS | SSS | SBD |
| BE(Civil)        | NKP | SDB | ABT |     |