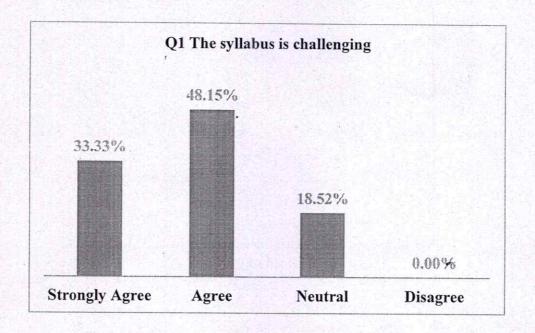

### 3. Recommendations/ Action taken:

After the careful analysis of the student's feedback on curriculum following are the recommendations:

- As per the analysis the students feels that the syllabus is challenging.
- Students feels that The Allocation of the credits to the course is appropriate in relation to the level of the course.
- The Allocation of the credits to the course is appropriate in relation to the level of the course work are correct is the feed back of the students