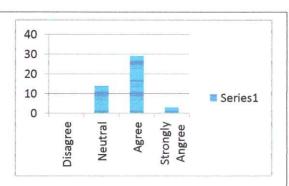

| Sr. No. | Particulars                                                                                         | 1  | 2 | 3 | 4 |
|---------|-----------------------------------------------------------------------------------------------------|----|---|---|---|
| 1       | The syllabus was challenging.                                                                       |    |   |   |   |
| 2       | The allocation of the credits to the course is appropriate in relation to the level of course work. |    |   | V | - |
| 3       | The depth of the course content is adequate in relation to the expected Course Outcomes.            |    |   | - | - |
| 4       | Syllabus equipped with necessary technical skills to fulfill the need of industry.                  | 21 |   |   | 2 |
| 5       | The syllabus enabled me to improve my ability to formulate, analyze and solve problems.             |    |   | V |   |
| 6       | Syllabus inculcated necessary ethical values and Professional values                                |    |   | 1 |   |

| Sr. No. | Particulars                                                                                         | 1 | 2 | 3 | 4 |
|---------|-----------------------------------------------------------------------------------------------------|---|---|---|---|
| 1       | The syllabus was challenging.                                                                       |   |   | 1 | V |
| 2       | The allocation of the credits to the course is appropriate in relation to the level of course work. |   |   |   | 1 |
| 3       | The depth of the course content is adequate in relation to the expected Course Outcomes.            |   |   |   | 1 |
| 4       | Syllabus equipped with necessary technical skills to fulfill the need of industry.                  |   | 1 |   | 1 |
| 5       | The syllabus enabled me to improve my ability to formulate, analyze and solve problems.             |   | 4 |   | L |
| 6       | Syllabus inculcated necessary ethical values and Professional values                                |   |   |   | 1 |