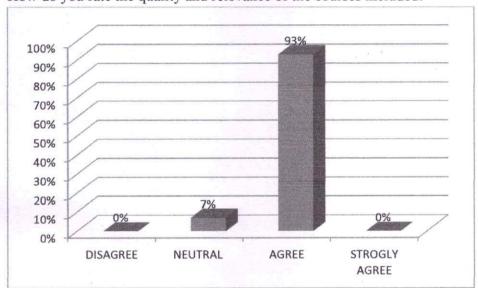

Please give your feedback on curriculum to improve quality of the programme. Select your ranking on the scale of 1 to 4 for each of the following parameters.

1- Disagree 2- Neutral 3- Agree 4- Strongly agree (Tick mark √ in respective cell)

| Sr. No. | Particulars                                                                        | 1 | 2 | 3 | 4 |
|---------|------------------------------------------------------------------------------------|---|---|---|---|
| 1       | Board of studies is taking care to ensure the relevance of the programme offering. |   |   | L |   |
| 2       | The curriculum has been updated from time to time                                  |   |   |   | し |
| 3       | Syllabus is suitable to the course.                                                |   |   | 1 |   |
| 4       | The course/syllabus has good balance between theory and application to industry.   |   |   | ~ |   |