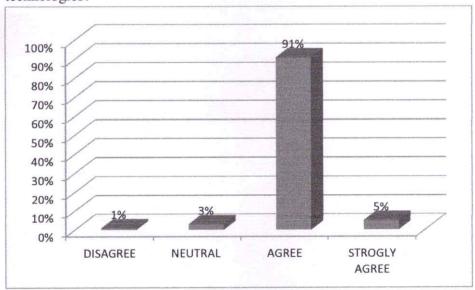

Please give your feedback on curriculum to improve quality of the programme. Select your ranking on the scale of 1 to 4 for each of the following parameters.

1- Disagree

2- Neutral

3- Agree

4- Strongly agree (Tick mark  $\sqrt{}$  in respective cell)

| Sr. No. | Particulars                                                                        | 1 | 2 | 3 | 4 |
|---------|------------------------------------------------------------------------------------|---|---|---|---|
| 1       | Board of studies is taking care to ensure the relevance of the programme offering. |   |   | ~ |   |
| 2       | The curriculum has been updated from time to time                                  |   |   |   |   |
| 3       | Syllabus is suitable to the course.                                                |   |   | V |   |
| 4       | The course/syllabus has good balance between theory and application to industry.   |   |   | ~ |   |