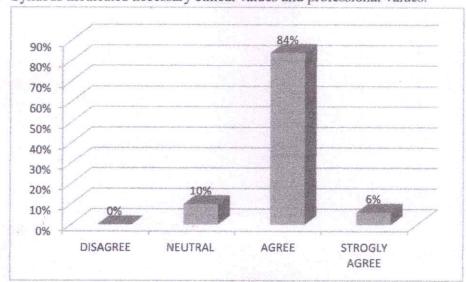

| Sr. No. | Particulars                                                                                         | 1  | 2 | 3 | 4 |
|---------|-----------------------------------------------------------------------------------------------------|----|---|---|---|
| 1       | The syllabus was challenging.                                                                       |    |   |   |   |
| 2       | The allocation of the credits to the course is appropriate in relation to the level of course work. |    |   | V | - |
| 3       | The depth of the course content is adequate in relation to the expected Course Outcomes.            |    |   | - | - |
| 4       | Syllabus equipped with necessary technical skills to fulfill the need of industry.                  | 21 |   |   | 2 |
| 5       | The syllabus enabled me to improve my ability to formulate, analyze and solve problems.             |    |   | V |   |
| 6       | Syllabus inculcated necessary ethical values and Professional values                                |    |   | 1 |   |