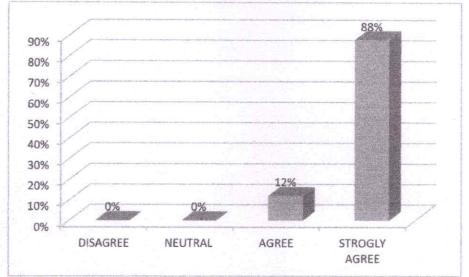

Please give your feedback on curriculum to improve quality of the programme. Select your ranking on the scale of 1 to 4 for each of the following parameters.

1- Disagree 2- Neutral 3- Agree 4- Strongly agree (Tick mark √ in respective cell)

| Sr. No. | Particulars                                                                                         | 1  | 2 | 3 | 4 |
|---------|-----------------------------------------------------------------------------------------------------|----|---|---|---|
| 1       | The syllabus was challenging.                                                                       |    |   |   |   |
| 2       | The allocation of the credits to the course is appropriate in relation to the level of course work. |    |   | V | - |
| 3       | The depth of the course content is adequate in relation to the expected Course Outcomes.            |    |   | - | - |
| 4       | Syllabus equipped with necessary technical skills to fulfill the need of industry.                  | 21 |   |   | 2 |
| 5       | The syllabus enabled me to improve my ability to formulate, analyze and solve problems.             |    |   | V |   |
| 6       | Syllabus inculcated necessary ethical values and Professional values                                |    |   | 1 |   |