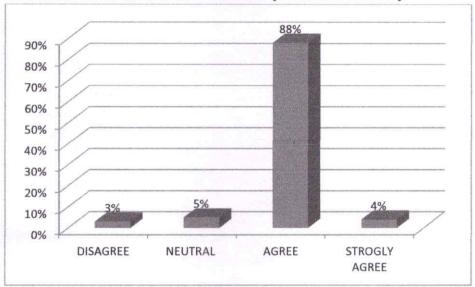

### 3. Recommendations/ Action taken:

After the careful analysis of the student's feedback on curriculum following are the recommendations:

- As per the analysis the students feels that the syllabus is challenging.
- Students feels that The Allocation of the credits to the course is appropriate in relation to the level of the course.
- The Allocation of the credits to the course is appropriate in relation to the level of the course work are correct is the feed back of the students