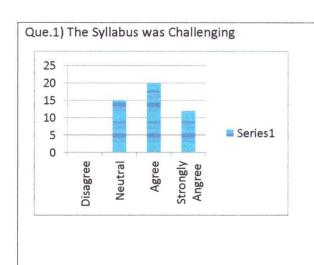

| Sr. No. | Particulars                                                                                         | 1  | 2 | 3 | 4 |
|---------|-----------------------------------------------------------------------------------------------------|----|---|---|---|
| 1       | The syllabus was challenging.                                                                       |    |   |   |   |
| 2       | The allocation of the credits to the course is appropriate in relation to the level of course work. |    |   | V | - |
| 3       | The depth of the course content is adequate in relation to the expected Course Outcomes.            |    |   | - | - |
| 4       | Syllabus equipped with necessary technical skills to fulfill the need of industry.                  | 21 |   |   | 2 |
| 5       | The syllabus enabled me to improve my ability to formulate, analyze and solve problems.             |    |   | V |   |
| 6       | Syllabus inculcated necessary ethical values and Professional values                                |    |   | 1 |   |

| Sr. No. | Particulars                                                                                         | 1 | 2 | 3 | 4 |
|---------|-----------------------------------------------------------------------------------------------------|---|---|---|---|
| 1       | The syllabus was challenging.                                                                       |   |   | 1 | V |
| 2       | The allocation of the credits to the course is appropriate in relation to the level of course work. |   |   |   | 1 |
| 3       | The depth of the course content is adequate in relation to the expected Course Outcomes.            |   |   |   | 1 |
| 4       | Syllabus equipped with necessary technical skills to fulfill the need of industry.                  |   | 1 |   | 1 |
| 5       | The syllabus enabled me to improve my ability to formulate, analyze and solve problems.             |   | 4 |   | L |
| 6       | Syllabus inculcated necessary ethical values and Professional values                                |   |   |   | 1 |