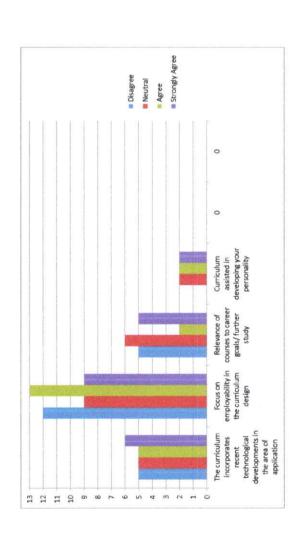

| 2018 A/p:<br>shree<br>ras,D                       | 2012                                      |
| Name of Alumni                                                                                                 | Dipak Bharat Dhere                                | Veena Jadhav                              |
| Email Address                                                                                                  | 21 dipakdhere18@gm Dipak Bharat Dhere ail.com     | 22 patilveena1723@g Veena Jadhav mail.com |
| SR.<br>NO.                                                                                                     | 21                                                | 22                                        |







# Academic Year 2018-19

# **Department of Production Engineering**

# **Students Feedback**





F













13.

66



# Parents Feedback





14

67







15



## **Curriculum Feedback Analysis**

#### Academic Year 2018-19

## **Department of Mechanical Engineering**

#### Student's Feedback

1. Syllabus was challenging.



The allocation of the credits to the closure is appropriate in relation to the level of course work.



3. The depth of course content is adequate in relation to the expected course outcomes.



4. Syllabus equipped with necessary technical skills to fulfill the need of industry.



5. The syllabus enabled me to improve my ability to formulate, analyze and solve problems.



6. Syllabus inculcated necessary ethical values and professional values.



Mecha