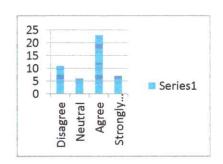

### Karmaveer Bhaurao Patil College of Engineering, Satara

| Feedback Analysis       |                      |                      |         |  |  |  |  |
|-------------------------|----------------------|----------------------|---------|--|--|--|--|
| (Branch wise)           |                      |                      |         |  |  |  |  |
| Name of Branch          | Feedback<br>Received | Feedback<br>Analyzed | Remarks |  |  |  |  |
| Mechanical Engineering  | 51                   | 51                   |         |  |  |  |  |
| Civil Engineering       | 47                   | 47                   |         |  |  |  |  |
| Computer Engineering    | 52                   | 52                   |         |  |  |  |  |
| Electronics Engineering | 21                   | 21                   |         |  |  |  |  |