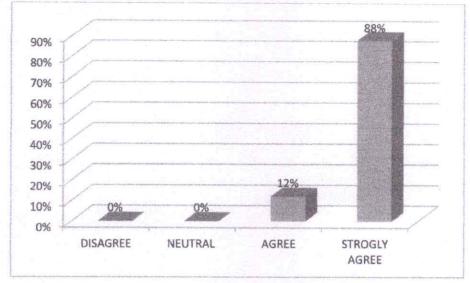

### 3. Recommendations/ Action taken:

After the careful analysis of the student's feedback on curriculum following are the recommendations:

- As per the analysis the students feels that the syllabus is challenging.
- Students feels that The Allocation of the credits to the course is appropriate in relation to the level of the course.
- The Allocation of the credits to the course is appropriate in relation to the level of the course work are correct is the feed back of the students