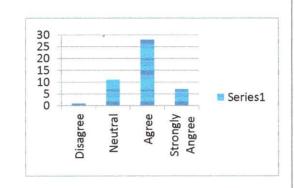

### Karmaveer Bhaurao Patil College of Engineering, Satara

| Feedback Analysis       |                      |                      |         |  |  |  |  |
|-------------------------|----------------------|----------------------|---------|--|--|--|--|
| (Branch wise)           |                      |                      |         |  |  |  |  |
| Name of Branch          | Feedback<br>Received | Feedback<br>Analyzed | Remarks |  |  |  |  |
| Mechanical Engineering  | 51                   | 51                   |         |  |  |  |  |
| Civil Engineering       | 47                   | 47                   |         |  |  |  |  |
| Computer Engineering    | 52                   | 52                   |         |  |  |  |  |
| Electronics Engineering | 21                   | 21                   |         |  |  |  |  |