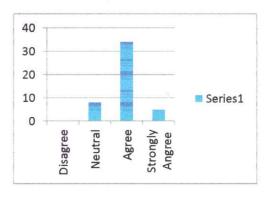

### Karmaveer Bhaurao Patil College of Engineering, Satara

| Feedback Analysis       |                      |                      |         |  |  |  |  |
|-------------------------|----------------------|----------------------|---------|--|--|--|--|
| (Branch wise)           |                      |                      |         |  |  |  |  |
| Name of Branch          | Feedback<br>Received | Feedback<br>Analyzed | Remarks |  |  |  |  |
| Mechanical Engineering  | 51                   | 51                   |         |  |  |  |  |
| Civil Engineering       | 47                   | 47                   |         |  |  |  |  |
| Computer Engineering    | 52                   | 52                   |         |  |  |  |  |
| Electronics Engineering | 21                   | 21                   |         |  |  |  |  |