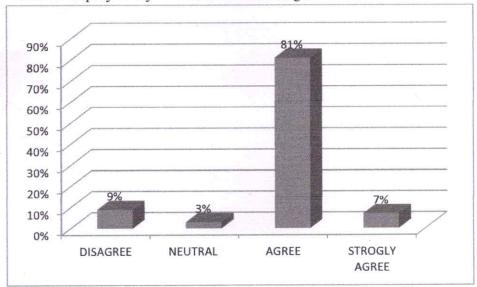

ademic Year 2018-19

## **Department of Mechanical Engineering**

#### **Parents Feedback**

1. How do you rate the quality and relevance of the courses included.



2. How do rate the courses in terms of their relevance to the latest and/or future technologies?



3. How do you rate the outcomes that your ward has achieved from the courses?



4. How do you rate the transformation of your ward after the completion of the course?



H.O.D.

Mechanical Engineering Department
K.B.P College of Engineering, Satara



#### **Curriculum Feedback Analysis**

#### Academic Year 2018-19

## Department of Mechanical Engineering

#### Alumni's Feedback

1. The curriculum incorporates recent technological developments in the area of application.



2. Focus on employability in the curriculum design.



3. Relevance of courses to career goals/ further study.



4. Curriculum assisted in developing your personality.



Mechanical Engineering Department
K.B.P College of Engineering, Sala



#### **Curriculum Feedback Analysis**

#### Academic Year 2018-19

## **Department of Mechanical Engineering**

## **Employer's Feedback**





The curriculum is helpful for to develop ability to formulate, analyze and solve problems.



3. The curriculum is helpful for to develop the leadership qualities.



4. The curriculum is helpful for to develop the qualities of taking responsibilities.



Mechanical Engineering Department K.B.P College of Engineering, Satara

# Department of Mechanical Engineering

# Curriculum Feedback Analysis and Action Taken Report

Academic Year- 2018-19

| Stakeholder | F