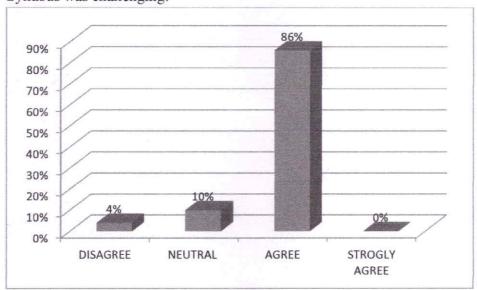

Please give your feedback on curriculum to improve quality of the programme. Select your ranking on the scale of 1 to 4 for each of the following parameters.

1- Disagree 2- Neutral 3- Agree 4- Strongly agree (Tick mark √ in respective cell)

| Sr. No. | Particulars                                                                        | 1 | 2 | 3 | 4 |
|---------|------------------------------------------------------------------------------------|---|---|---|---|
| 1       | Board of studies is taking care to ensure the relevance of the programme offering. |   |   | L |   |
| 2       | The curriculum has been updated from time to time                                  |   |   |   | し |
| 3       | Syllabus is suitable to the course.                                                |   |   | 1 |   |
| 4       | The course/syllabus has good balance between theory and application to industry.   |   |   | ~ |   |