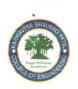

### Karmaveer Bhaurao Patil College of Engineering, Satara

| Feedback Analysis       |                      |                      |         |  |  |  |  |
|-------------------------|----------------------|----------------------|---------|--|--|--|--|
| (Branch wise)           |                      |                      |         |  |  |  |  |
| Name of Branch          | Feedback<br>Received | Feedback<br>Analyzed | Remarks |  |  |  |  |
| Mechanical Engineering  | 51                   | 51                   |         |  |  |  |  |
| Civil Engineering       | 47                   | 47                   |         |  |  |  |  |
| Computer Engineering    | 52                   | 52                   |         |  |  |  |  |
| Electronics Engineering | 21                   | 21                   |         |  |  |  |  |

### 3. Recommendations/ Action taken:

After the careful analysis of the student's feedback on curriculum following are the recommendations:

- As per the analysis the students feels that the syllabus is challenging.
- Students feels that The Allocation of the credits to the course is appropriate in relation to the level of the course.
- The Allocation of the credits to the course is appropriate in relation to the level of the course work are correct is the feed back of the students

The above recommendations which are thoroughly based on the careful analysis of student's feedback on curriculum are forwarded to the concerned authorities of Dr. Babasaheb Ambedkal Technological University, Lonere for further implications and actions.