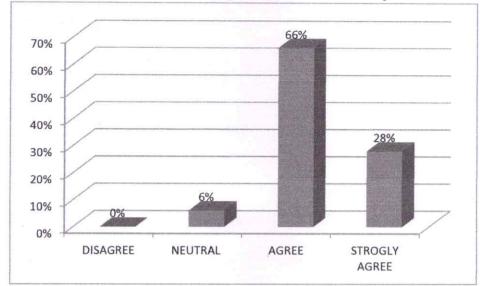

Please give your feedback on curriculum to improve quality of the programme. Select your ranking on the scale of 1 to 4 for each of the following parameters.

1- Disagree 2- Neutral 3- Agree 4- Strongly agree (Tick mark √ in respective cell)

| Sr. No. | Particulars                                                                                         | 1  | 2 | 3 | 4 |
|---------|-----------------------------------------------------------------------------------------------------|----|---|---|---|
| 1       | The syllabus was challenging.                                                                       |    |   |   |   |
| 2       | The allocation of the credits to the course is appropriate in relation to the level of course work. |    |   | V | - |
| 3       | The depth of the course content is adequate in relation to the expected Course Outcomes.            |    |   | - | - |
| 4       | Syllabus equipped with necessary technical skills to fulfill the need of industry.                  | 21 |   |   | 2 |
| 5       | The syllabus enabled me to improve my ability to formulate, analyze and solve problems.             |    |   | V |   |
| 6       | Syllabus inculcated necessary ethical values and Professional values                                |    |   | 1 |   |