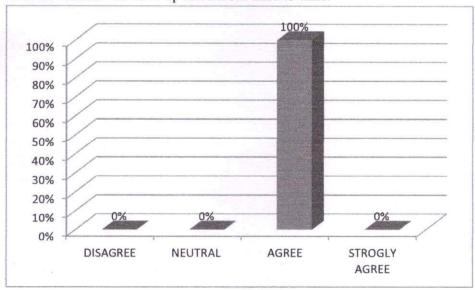

### 3. Recommendations/ Action taken:

After the careful analysis of the student's feedback on curriculum following are the recommendations:

- As per the analysis the students feels that the syllabus is challenging.
- Students feels that The Allocation of the credits to the course is appropriate in relation to the level of the course.
- The Allocation of the credits to the course is appropriate in relation to the level of the course work are correct is the feed back of the students