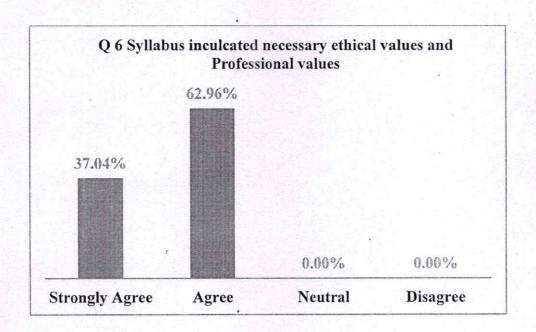

| Sr. No. | Particulars                                                                                         | 1  | 2 | 3 | 4 |
|---------|-----------------------------------------------------------------------------------------------------|----|---|---|---|
| 1       | The syllabus was challenging.                                                                       |    |   |   |   |
| 2       | The allocation of the credits to the course is appropriate in relation to the level of course work. |    |   | V | - |
| 3       | The depth of the course content is adequate in relation to the expected Course Outcomes.            |    |   | - | - |
| 4       | Syllabus equipped with necessary technical skills to fulfill the need of industry.                  | 21 |   |   | 2 |
| 5       | The syllabus enabled me to improve my ability to formulate, analyze and solve problems.             |    |   | V |   |
| 6       | Syllabus inculcated necessary ethical values and Professional values                                |    |   | 1 |   |

| Sr. No. | Particulars                                                                                         | 1 | 2 | 3 | 4 |
|---------|-----------------------------------------------------------------------------------------------------|---|---|---|---|
| 1       | The syllabus was challenging.                                                                       |   |   | 1 | V |
| 2       | The allocation of the credits to the course is appropriate in relation to the level of course work. |   |   |   | 1 |
| 3       | The depth of the course content is adequate in relation to the expected Course Outcomes.            |   |   |   | 1 |
| 4       | Syllabus equipped with necessary technical skills to fulfill the need of industry.                  |   | 1 |   | 1 |
| 5       | The syllabus enabled me to improve my ability to formulate, analyze and solve problems.             |   | 4 |   | L |
| 6       | Syllabus inculcated necessary ethical values and Professional values                                |   |   |   | 1 |