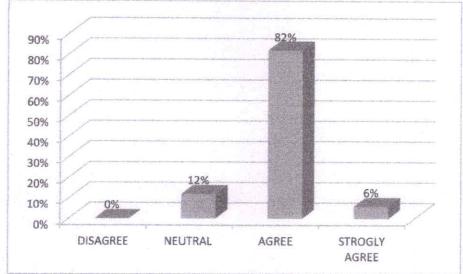

| Sr. No. | Particulars                                                                                         | 1  | 2 | 3 | 4 |
|---------|-----------------------------------------------------------------------------------------------------|----|---|---|---|
| 1       | The syllabus was challenging.                                                                       |    |   |   |   |
| 2       | The allocation of the credits to the course is appropriate in relation to the level of course work. |    |   | V | - |
| 3       | The depth of the course content is adequate in relation to the expected Course Outcomes.            |    |   | - | - |
| 4       | Syllabus equipped with necessary technical skills to fulfill the need of industry.                  | 21 |   |   | 2 |
| 5       | The syllabus enabled me to improve my ability to formulate, analyze and solve problems.             |    |   | V |   |
| 6       | Syllabus inculcated necessary ethical values and Professional values                                |    |   | 1 |   |