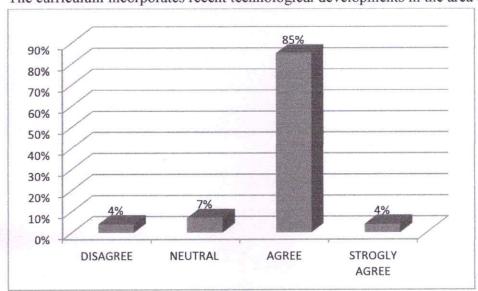

atara



#### **Curriculum Feedback Analysis**

#### Academic Year 2018-19

## **Department of Mechanical Engineering**

#### **Parents Feedback**

1. How do you rate the quality and relevance of the courses included.



2. How do rate the courses in terms of their relevance to the latest and/or future technologies?



3. How do you rate the outcomes that your ward has achieved from the courses?



4. How do you rate the transformation of your ward after the completion of the course?



H.O.D.

Mechanical Engineering Department
K.B.P College of Engineering, Satara



#### **Curriculum Feedback Analysis**

#### Academic Year 2018-19

## Department of Mechanical Engineering

#### Alumni's Feedback

1. The curriculum incorporates recent technological developments in the area of application.



2. Focus on employability in the curriculum design.



3. Relevance of courses to career goals/ further study.



4. Curriculum assisted in developing your personality.



Mechanical Engineering Department
K.B.P College of Engineering, Sala



#### **Curriculum Feedback Analysis**

#### Academic Year 2018-19

## **Department of Mechanical Engineering**

## **Employer's Feedback**





The curriculum is helpful for to develop ability to formulate, analyze and solve problems.



3. The curriculum is helpful for to develop the leadership qualities.



4. The curriculum is helpful for to develop the qualities of taking responsibilities.



Mechanical Engineering Department K.B.P College of Engineering, Satara

# Department of Mechanical Engineering

# Curriculum Feedback Analysis and Action