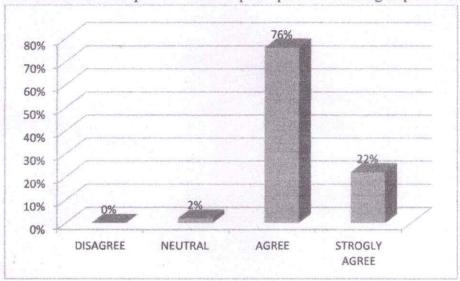

### 3. Recommendations/ Action taken:

After the careful analysis of the student's feedback on curriculum following are the recommendations:

- As per the analysis the students feels that the syllabus is challenging.
- Students feels that The Allocation of the credits to the course is appropriate in relation to the level of the course.
- The Allocation of the credits to the course is appropriate in relation to the level of the course work are correct is the feed back of the students