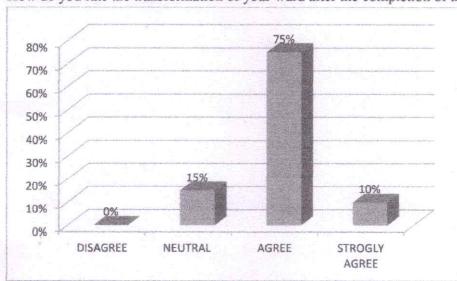

Please give your feedback on curriculum to improve quality of the programme. Select your ranking on the scale of 1 to 4 for each of the following parameters.

1- Disagree 2- Neutral 3- Agree 4- Strongly agree (Tick mark √in respective cell)

| Sr. No. | Particulars                                                                                         | 1 | 2 | 3 | 4 |
|---------|-----------------------------------------------------------------------------------------------------|---|---|---|---|
| 1       | The syllabus was challenging.                                                                       |   |   | 1 | V |
| 2       | The allocation of the credits to the course is appropriate in relation to the level of course work. |   |   |   | 1 |
| 3       | The depth of the course content is adequate in relation to the expected Course Outcomes.            |   |   |   | 1 |
| 4       | Syllabus equipped with necessary technical skills to fulfill the need of industry.                  |   | 1 |   | 1 |
| 5       | The syllabus enabled me to improve my ability to formulate, analyze and solve problems.             |   | 4 |   | L |
| 6       | Syllabus inculcated necessary ethical values and Professional values                                |   |   |   | 1 |