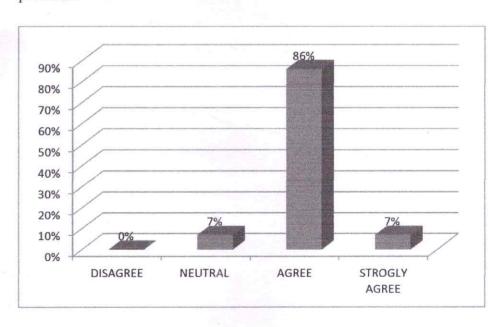

### 3. Recommendations/ Action taken:

After the careful analysis of the student's feedback on curriculum following are the recommendations:

- As per the analysis the students feels that the syllabus is challenging.
- Students feels that The Allocation of the credits to the course is appropriate in relation to the level of the course.
- The Allocation of the credits to the course is appropriate in relation to the level of the course work are correct is the feed back of the students