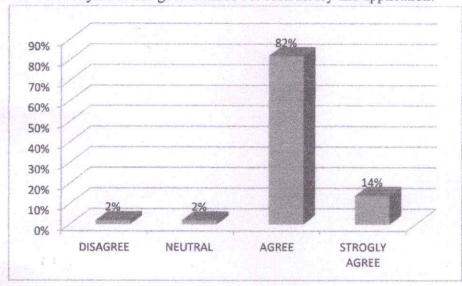

### 3. Recommendations/ Action taken:

After the careful analysis of the student's feedback on curriculum following are the recommendations:

- As per the analysis the students feels that the syllabus is challenging.
- Students feels that The Allocation of the credits to the course is appropriate in relation to the level of the course.
- The Allocation of the credits to the course is appropriate in relation to the level of the course work are correct is the feed back of the students