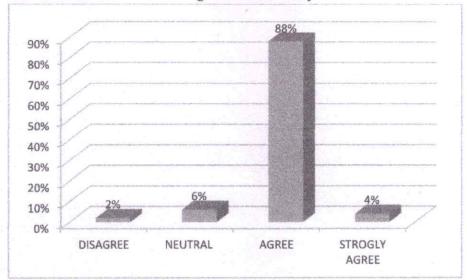

ing**

#### **Parents Feedback**

1. How do you rate the quality and relevance of the courses included.



2. How do rate the courses in terms of their relevance to the latest and/or future technologies?



3. How do you rate the outcomes that your ward has achieved from the courses?



4. How do you rate the transformation of your ward after the completion of the course?



H.O.D.

Mechanical Engineering Department
K.B.P College of Engineering, Satara



#### **Curriculum Feedback Analysis**

#### Academic Year 2018-19

## Department of Mechanical Engineering

#### Alumni's Feedback

1. The curriculum incorporates recent technological developments in the area of application.



2. Focus on employability in the curriculum design.



3. Relevance of courses to career goals/ further study.



4. Curriculum assisted in developing your personality.



Mechanical Engineering Department
K.B.P College of Engineering, Sala



#### **Curriculum Feedback Analysis**

#### Academic Year 2018-19

## **Department of Mechanical Engineering**

## **Employer's Feedback**





The curriculum is helpful for to develop ability to formulate, analyze and solve problems.



3. The curriculum is helpful for to develop the leadership qualities.



4. The curriculum is helpful for to develop the qualities of taking responsibilities.



Mechanical Engineering Department K.B.P College of Engineering, Satara

# Department of Mechanical Engineering

# Curriculum Feedback Analysis and Action Taken Report

Academic Year- 2018-19

| Stakeholder | Feedback