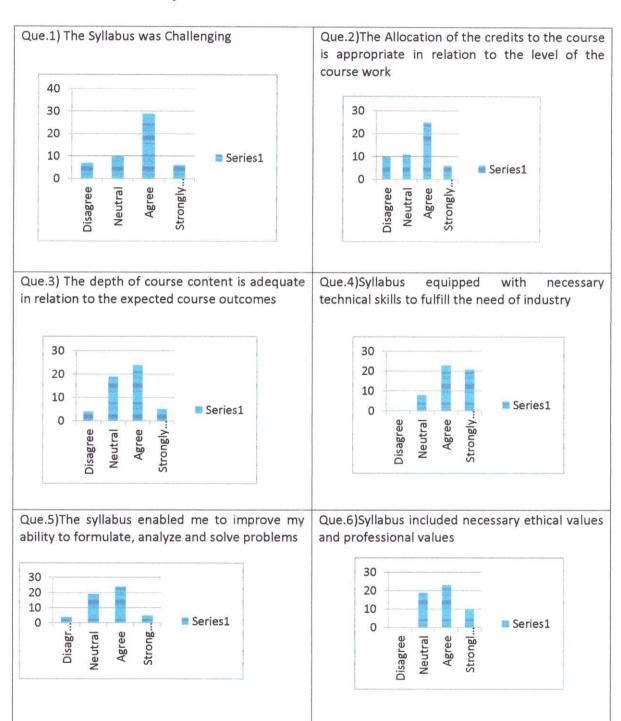

### Karmaveer Bhaurao Patil College of Engineering, Satara

| Feedback Analysis       |                      |                      |         |  |  |  |  |
|-------------------------|----------------------|----------------------|---------|--|--|--|--|
| (Branch wise)           |                      |                      |         |  |  |  |  |
| Name of Branch          | Feedback<br>Received | Feedback<br>Analyzed | Remarks |  |  |  |  |
| Mechanical Engineering  | 51                   | 51                   |         |  |  |  |  |
| Civil Engineering       | 47                   | 47                   |         |  |  |  |  |
| Computer Engineering    | 52                   | 52                   |         |  |  |  |  |
| Electronics Engineering | 21                   | 21                   |         |  |  |  |  |

### 3. Recommendations/ Action taken:

After the careful analysis of the student's feedback on curriculum following are the recommendations:

- As per the analysis the students feels that the syllabus is challenging.
- Students feels that The Allocation of the credits to the course is appropriate in relation to the level of the course.
- The Allocation of the credits to the course is appropriate in relation to the level of the course work are correct is the feed back of the students

The above recommendations which are thoroughly based on the careful analysis of student's feedback on curriculum are forwarded to the concerned authorities of Dr. Babasaheb Ambedkal Technological University, Lonere for further implications and actions.