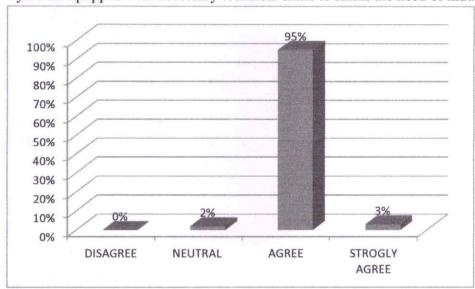

Please give your feedback on curriculum to improve quality of the programme. Select your ranking on the scale of 1 to 4 for each of the following parameters.

1- Disagree 2- Neutral 3- Agree 4- Strongly agree (Tick mark √in respective cell)

| Sr. No. | Particulars                                                                                         | 1 | 2 | 3 | 4 |
|---------|-----------------------------------------------------------------------------------------------------|---|---|---|---|
| 1       | The syllabus was challenging.                                                                       |   |   | 1 | V |
| 2       | The allocation of the credits to the course is appropriate in relation to the level of course work. |   |   |   | 1 |
| 3       | The depth of the course content is adequate in relation to the expected Course Outcomes.            |   |   |   | 1 |
| 4       | Syllabus equipped with necessary technical skills to fulfill the need of industry.                  |   | 1 |   | 1 |
| 5       | The syllabus enabled me to improve my ability to formulate, analyze and solve problems.             |   | 4 |   | L |
| 6       | Syllabus inculcated necessary ethical values and Professional values                                |   |   |   | 1 |