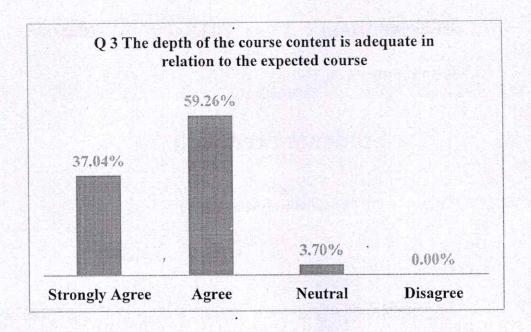

| Sr. No. | Particulars                                                                                         | 1  | 2 | 3 | 4 |
|---------|-----------------------------------------------------------------------------------------------------|----|---|---|---|
| 1       | The syllabus was challenging.                                                                       |    |   |   |   |
| 2       | The allocation of the credits to the course is appropriate in relation to the level of course work. |    |   | V | - |
| 3       | The depth of the course content is adequate in relation to the expected Course Outcomes.            |    |   | - | - |
| 4       | Syllabus equipped with necessary technical skills to fulfill the need of industry.                  | 21 |   |   | 2 |
| 5       | The syllabus enabled me to improve my ability to formulate, analyze and solve problems.             |    |   | V |   |
| 6       | Syllabus inculcated necessary ethical values and Professional values                                |    |   | 1 |   |

| Sr. No. | Particulars                                                                                         | 1 | 2 | 3 | 4 |
|---------|-----------------------------------------------------------------------------------------------------|---|---|---|---|
| 1       | The syllabus was challenging.                                                                       |   |   | 1 | V |
| 2       | The allocation of the credits to the course is appropriate in relation to the level of course work. |   |   |   | 1 |
| 3       | The depth of the course content is adequate in relation to the expected Course Outcomes.            |   |   |   | 1 |
| 4       | Syllabus equipped with necessary technical skills to fulfill the need of industry.                  |   | 1 |   | 1 |
| 5       | The syllabus enabled me to improve my ability to formulate, analyze and solve problems.             |   | 4 |   | L |
| 6       | Syllabus inculcated necessary ethical values and Professional values                                |   |   |   | 1 |