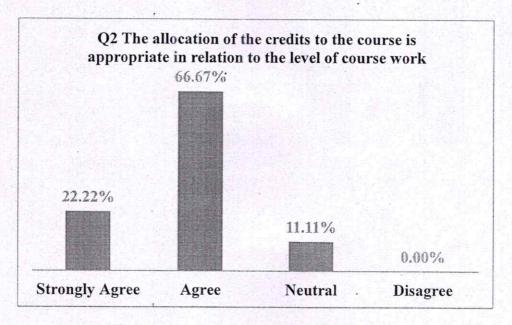

### 3. Recommendations/ Action taken:

After the careful analysis of the student's feedback on curriculum following are the recommendations:

- As per the analysis the students feels that the syllabus is challenging.
- Students feels that The Allocation of the credits to the course is appropriate in relation to the level of the course.
- The Allocation of the credits to the course is appropriate in relation to the level of the course work are correct is the feed back of the students