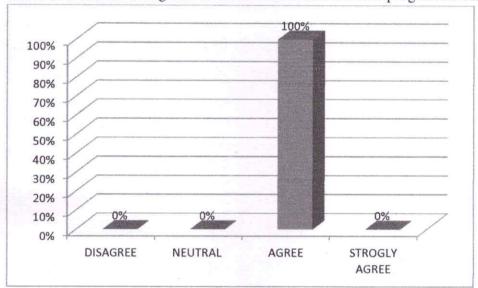

| Sr. No. | Particulars                                                                                         | 1  | 2 | 3 | 4 |
|---------|-----------------------------------------------------------------------------------------------------|----|---|---|---|
| 1       | The syllabus was challenging.                                                                       |    |   |   |   |
| 2       | The allocation of the credits to the course is appropriate in relation to the level of course work. |    |   | V | - |
| 3       | The depth of the course content is adequate in relation to the expected Course Outcomes.            |    |   | - | - |
| 4       | Syllabus equipped with necessary technical skills to fulfill the need of industry.                  | 21 |   |   | 2 |
| 5       | The syllabus enabled me to improve my ability to formulate, analyze and solve problems.             |    |   | V |   |
| 6       | Syllabus inculcated necessary ethical values and Professional values                                |    |   | 1 |   |