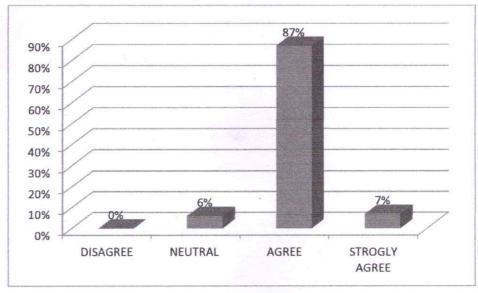

Please give your feedback on curriculum to improve quality of the programme. Select your ranking on the scale of 1 to 4 for each of the following parameters.

1- Disagree

2- Neutral

3- Agree

4- Strongly agree (Tick mark  $\sqrt{}$  in respective cell)

| Sr. No. | Particulars                                                                        | 1 | 2 | 3 | 4 |
|---------|------------------------------------------------------------------------------------|---|---|---|---|
| 1       | Board of studies is taking care to ensure the relevance of the programme offering. |   |   | ~ |   |
| 2       | The curriculum has been updated from time to time                                  |   |   |   |   |
| 3       | Syllabus is suitable to the course.                                                |   |   | V |   |
| 4       | The course/syllabus has good balance between theory and application to industry.   |   |   | ~ |   |