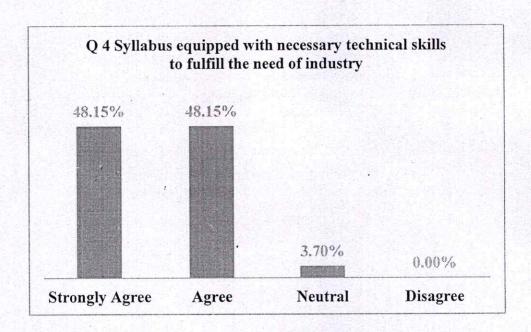

| Sr. No. | Particulars                                                                                         | 1  | 2 | 3 | 4 |
|---------|-----------------------------------------------------------------------------------------------------|----|---|---|---|
| 1       | The syllabus was challenging.                                                                       |    |   |   |   |
| 2       | The allocation of the credits to the course is appropriate in relation to the level of course work. |    |   | V | - |
| 3       | The depth of the course content is adequate in relation to the expected Course Outcomes.            |    |   | - | - |
| 4       | Syllabus equipped with necessary technical skills to fulfill the need of industry.                  | 21 |   |   | 2 |
| 5       | The syllabus enabled me to improve my ability to formulate, analyze and solve problems.             |    |   | V |   |
| 6       | Syllabus inculcated necessary ethical values and Professional values                                |    |   | 1 |   |

| Sr. No. | Particulars                                                                                         | 1 | 2 | 3 | 4 |
|---------|-----------------------------------------------------------------------------------------------------|---|---|---|---|
| 1       | The syllabus was challenging.                                                                       |   |   | 1 | V |
| 2       | The allocation of the credits to the course is appropriate in relation to the level of course work. |   |   |   | 1 |
| 3       | The depth of the course content is adequate in relation to the expected Course Outcomes.            |   |   |   | 1 |
| 4       | Syllabus equipped with necessary technical skills to fulfill the need of industry.                  |   | 1 |   | 1 |
| 5       | The syllabus enabled me to improve my ability to formulate, analyze and solve problems.             |   | 4 |   | L |
| 6       | Syllabus inculcated necessary ethical values and Professional values                                |   |   |   | 1 |