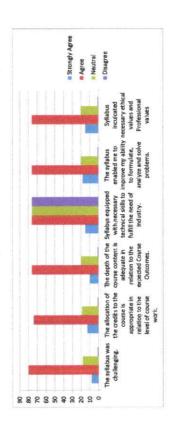

| Sr. No. | Particulars                                                                                         | 1  | 2 | 3 | 4 |
|---------|-----------------------------------------------------------------------------------------------------|----|---|---|---|
| 1       | The syllabus was challenging.                                                                       |    |   |   |   |
| 2       | The allocation of the credits to the course is appropriate in relation to the level of course work. |    |   | V | - |
| 3       | The depth of the course content is adequate in relation to the expected Course Outcomes.            |    |   | - | - |
| 4       | Syllabus equipped with necessary technical skills to fulfill the need of industry.                  | 21 |   |   | 2 |
| 5       | The syllabus enabled me to improve my ability to formulate, analyze and solve problems.             |    |   | V |   |
| 6       | Syllabus inculcated necessary ethical values and Professional values                                |    |   | 1 |   |

| Sr. No. | Particulars                                                                                         | 1 | 2 | 3 | 4 |
|---------|-----------------------------------------------------------------------------------------------------|---|---|---|---|
| 1       | The syllabus was challenging.                                                                       |   |   | 1 | V |
| 2       | The allocation of the credits to the course is appropriate in relation to the level of course work. |   |   |   | 1 |
| 3       | The depth of the course content is adequate in relation to the expected Course Outcomes.            |   |   |   | 1 |
| 4       | Syllabus equipped with necessary technical skills to fulfill the need of industry.                  |   | 1 |   | 1 |
| 5       | The syllabus enabled me to improve my ability to formulate, analyze and solve problems.             |   | 4 |   | L |
| 6       | Syllabus inculcated necessary ethical values and Professional values                                |   |   |   | 1 |

### 3. Recommendations/ Action taken:

After the careful analysis of the student's feedback on curriculum following are the recommendations:

- As per the analysis the students feels that the syllabus is challenging.
- Students feels that The Allocation of the credits to the course is appropriate in relation to the level of the course.
- The Allocation of the credits to the course is appropriate in relation to the level of the course work are correct is the feed back of the students