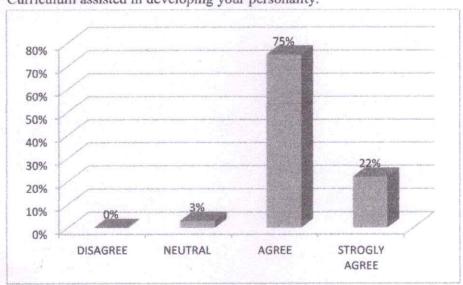

### 3. Recommendations/ Action taken:

After the careful analysis of the student's feedback on curriculum following are the recommendations:

- As per the analysis the students feels that the syllabus is challenging.
- Students feels that The Allocation of the credits to the course is appropriate in relation to the level of the course.
- The Allocation of the credits to the course is appropriate in relation to the level of the course work are correct is the feed back of the students