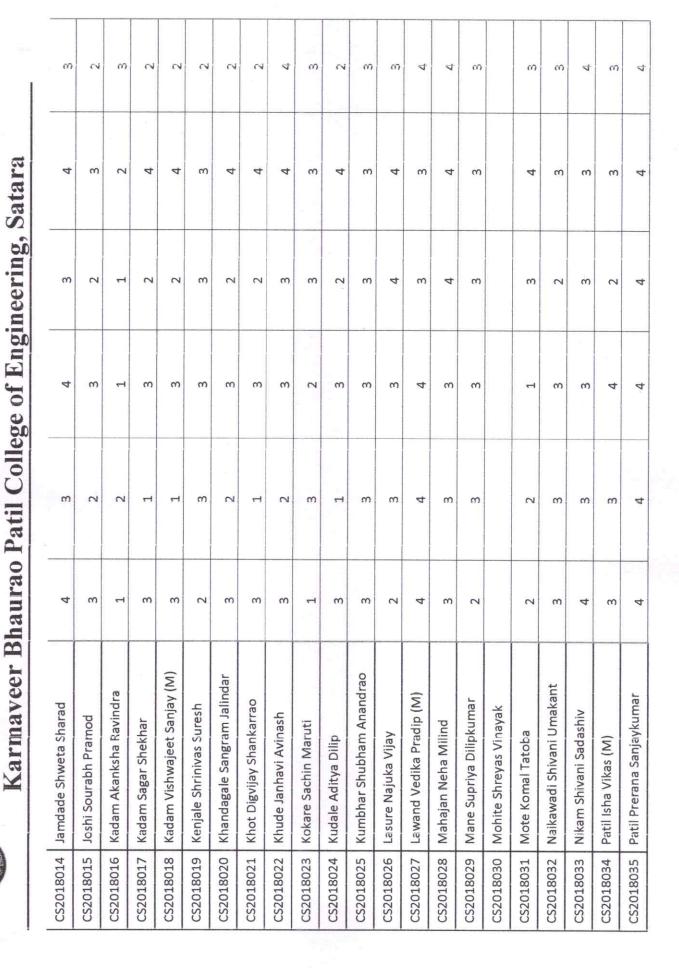

### Karmaveer Bhaurao Patil College of Engineering, Satara

| Feedback Analysis       |                      |                      |         |  |  |  |  |
|-------------------------|----------------------|----------------------|---------|--|--|--|--|
| (Branch wise)           |                      |                      |         |  |  |  |  |
| Name of Branch          | Feedback<br>Received | Feedback<br>Analyzed | Remarks |  |  |  |  |
| Mechanical Engineering  | 51                   | 51                   |         |  |  |  |  |
| Civil Engineering       | 47                   | 47                   |         |  |  |  |  |
| Computer Engineering    | 52                   | 52                   |         |  |  |  |  |
| Electronics Engineering | 21                   | 21                   |         |  |  |  |  |