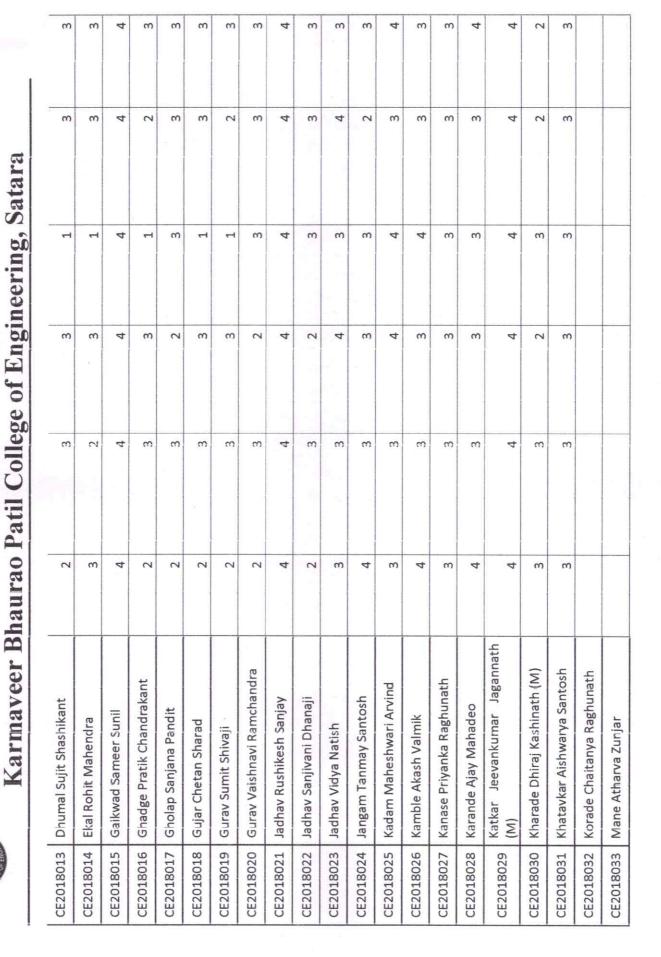

# Karmaveer Bhaurao Patil College of Engineering, Satara

Basic Sciences & Humanities 2018-19

F.Y. Electronics Engg.

| The Allocation of the credits to the course content equipped with relabeled me to included me to course the child of the child   | Roll No | Name                         | 1                  | 2                                              | 8                                          | 4                                      | 2                                     | 9                                 |
|--------------------------------------------------------------------------------------------------------------------------------------------------------------------------------------------------------------------------------------------------------------------------------------------------------------------------------------------------------------------------------------------------------------------------------------------------------------------------------------------------------------------------------------------------------------------------------------------------------------------------------------------------------------------------------------------------------------------------------------------------------------------------------------------------------------------------------------------------------------------------------------------------------------------------------------------------------------------------------------------------------------------------------------------------------------------------------------------------------------------------------------------------------------------------------------------------------------------------------------------------------------------------------------------------------------------------------------------------------------------------------------------------------------------------------------------------------------------------------------------------------------------------------------------------------------------------------------------------------------------------------------------------------------------------------------------------------------------------------------------------------------------------------------------------------------------------------------------------------------------------------------------------------------------------------------------------------------------------------------------------------------------------------------------------------------------------------------------------------------------------------|---------|------------------------------|--------------------|------------------------------------------------|--------------------------------------------|----------------------------------------|---------------------------------------|-----------------------------------|
| Syllabus   relation to the   reconnical skills   abulity to                                                                                                                                                                                                                                                                                                                                                                                                                                                                                                                                                                                                                                                                                                                                                                                                                                                                                                                                                                                                                                                                                                                                                                                                                                                                                                                                                                                                                                                                                                                                                                                                                                                                                                                                                                                                                                                                                                                                                                                                                                                                    |         |                              | Ė                  | The Allocation of the credits to the course is | The depth of course content is adequate in | Syllabus<br>equipped with<br>necessary | The syllabus enabled me to improve my | Syllabus<br>included<br>necessary |
| Challenging course work outcomes industry problems  4                                                                                                                                                                                                                                                                                                                                                                                                                                                                                                                                                                                                                                                                                                                                                                                                                                                                                                                                                                                                                                                                                                                                                                                                                                                                                                                                                                                                                                                                                                                                                                                                                                                                                                                                                                                                                                                                                                                                                                                                                                                                          |         |                              | Syllabus           | appropriate in relation to the                 | relation to the expected                   | technical skills<br>to fulfill the     | ability to<br>formulate,              | ethical<br>values and             |
| MS) 3                                                                                                                                                                                                                                                                                                                                                                                                                                                                                                                                                                                                                                                                                                                                                                                                                                                                                                                                                                                                                                                                                                                                                                                                                                                                                                                                                                                                                                                                                                                                                                                                                                                                                                                                                                                                                                                                                                                                                                                                                                                                                                                          |         |                              | was<br>Challenging | course work                                    | course                                     | need of<br>industry                    | analyze and solve problems            | professional<br>values            |
| Bhate Ila Anand         4         3         3         3         2         2         2           Chavan Shraddha Ashok (TFWS)         3         3         4         3         3         3           Dhumal Aditya Lalasabeb         3         3         4         3         3         3           Gaikwad Ganesh Nitin (TFWS)         2         3         4         3         3         3           Ghorpade Kshitija Vijaysingh         3         3         3         3         3         3           Ghorpade Kshitija Vijaysingh         3         2         3         3         3         3           Jadhav Prashant Sanjay         4         3         2         3         2         3           Jadhav Sudhanshu Jayraj         2         3         4         3         3         3           Kanase Raj Atmaram         3         3         2         2         2         2                                                                                                                                                                                                                                                                                                                                                                                                                                                                                                                                                                                                                                                                                                                                                                                                                                                                                                                                                                                                                                                                                                                                                                                                                                             |         | Barge Varsha Manohar         |                    | m                                              | က                                          | S                                      | 8                                     | m                                 |
| Chavan Shraddha Ashok (TFWS)         3         3         4         3         3           Dhumal Aditya Lalasabeb         3         3         4         3         3           Gaikwad Ganesh Nitin (TFWS)         2         3         4         3         3           Ghorpade Kshitija Vijaysingh         3         3         3         3         3           Ghorpade Pankaj Sadashiv         3         2         3         2         3           Jadhav Prashant Sanjay         4         3         2         2         2           Jadhav Sudhanshu Jayraj         2         3         4         3         3           Kanase Raj Atmaram         3         3         2         2         2                                                                                                                                                                                                                                                                                                                                                                                                                                                                                                                                                                                                                                                                                                                                                                                                                                                                                                                                                                                                                                                                                                                                                                                                                                                                                                                                                                                                                                 |         | Bhate Ila Anand              | 4                  | m                                              | ന                                          | ĸ                                      | 2                                     | 7                                 |
| Dhumal Aditya Lalasabeb         3         4         3         3           Gaikwad Ganesh Nitin (TFWS)         2         3         4         3         3           Ghorpade Kshitija Vijaysingh         3         3         3         3         3         3           Ghorpade Kshitija Vijaysingh         3         2         3         3         3         3           Ghorpade Kshitija Vijaysingh         3         2         3         3         3         3           Jadhav Prashant Sanjay         4         3         2         2         3         3         3           Jadhav Sudhanshu Jayraj         2         3         4         3         3         3           Kadam Rushikesh Saudagar         3         3         2         2         2           Kanase Raj Atmaram         3         3         2         2         2                                                                                                                                                                                                                                                                                                                                                                                                                                                                                                                                                                                                                                                                                                                                                                                                                                                                                                                                                                                                                                                                                                                                                                                                                                                                                      |         | Chavan Shraddha Ashok (TFWS) | n                  | m                                              | 2                                          | 2                                      | 2                                     | 2                                 |
| Gaikwad Ganesh Nitin (TFWS)         2         3         4         3         3           Ghorpade Kshitija Vijaysingh         3         3         3         3         3         3           Ghorpade Rshitija Vijaysingh         3         2         3         2         3           Jadhav Prashant Sanjay         4         3         2         2           Jadhav Prashant Sanjay         4         3         3         3           Kadam Rushikesh Saudagar         3         4         3         3           Kanase Raj Atmaram         3         3         2         2                                                                                                                                                                                                                                                                                                                                                                                                                                                                                                                                                                                                                                                                                                                                                                                                                                                                                                                                                                                                                                                                                                                                                                                                                                                                                                                                                                                                                                                                                                                                                    | _       | Dhumal Aditya Lalasabeb      | ĸ                  | ന                                              | 4                                          | ന                                      | R                                     | m                                 |
| Ghorpade Kshitija Vijaysingh         3         3         3         3         3         3         3         3         4         3         2         3         4         3         2         2         3         4         3         2         2         3         4         3         3         4         3         3         4         3         3         4         3         3         4         3         3         4         3         3         4         3         3         4         3         3         3         4         3         3         4         3         3         4         3         3         4         3         3         3         4         3         3         4         3         4         3         4         3         4         3         4         3         4         3         4         3         4         3         4         3         4         3         4         3         4         3         4         3         4         3         4         3         4         3         4         3         4         3         4         4         3         4         4         4                                                                                                                                                                                                                                                                                                                                                                                                                                                                                                                                                                                                                                                                                                                                                                                                                                                                                                                                                                                                         |         | Gaikwad Ganesh Nitin (TFWS)  | 2                  | m                                              | 4                                          | ന                                      | 8                                     | 2                                 |
| Ghorpade Pankaj Sadashiv         3         2         3         2         3           Jadhav Prashant Sanjay         4         3         2         2           Jadhav Sudhanshu Jayraj         2         3         4         3         3           Kadam Rushikesh Saudagar         3         3         2         2         2           Kanase Raj Atmaram         3         3         2         2         2                                                                                                                                                                                                                                                                                                                                                                                                                                                                                                                                                                                                                                                                                                                                                                                                                                                                                                                                                                                                                                                                                                                                                                                                                                                                                                                                                                                                                                                                                                                                                                                                                                                                                                                    |         | Ghorpade Kshitija Vijaysingh | m                  | m                                              | က                                          | က                                      | 33                                    | m                                 |
| Jadhav Prashant Sanjay         4         3         2         2           Jadhav Sudhanshu Jayraj         2         3         4         3         3           Kadam Rushikesh Saudagar         Kanase Raj Atmaram         3         3         2         2         2                                                                                                                                                                                                                                                                                                                                                                                                                                                                                                                                                                                                                                                                                                                                                                                                                                                                                                                                                                                                                                                                                                                                                                                                                                                                                                                                                                                                                                                                                                                                                                                                                                                                                                                                                                                                                                                             | _       | Ghorpade Pankaj Sadashiv     | ĸ                  | 2                                              | ന                                          | 2                                      | ĸ                                     | 7                                 |
| Jadhav Sudhanshu Jayraj         2         3         3         3           Kadam Rushikesh Saudagar         Kanase Raj Atmaram         3         3         2         2                                                                                                                                                                                                                                                                                                                                                                                                                                                                                                                                                                                                                                                                                                                                                                                                                                                                                                                                                                                                                                                                                                                                                                                                                                                                                                                                                                                                                                                                                                                                                                                                                                                                                                                                                                                                                                                                                                                                                          | ~       | Jadhav Prashant Sanjay       | 81                 | 4                                              | က                                          | 2                                      | 2                                     | 2                                 |
| Kadam Rushikesh Saudagar Kanase Raj Atmaram 3 3 2 2                                                                                                                                                                                                                                                                                                                                                                                                                                                                                                                                                                                                                                                                                                                                                                                                                                                                                                                                                                                                                                                                                                                                                                                                                                                                                                                                                                                                                                                                                                                                                                                                                                                                                                                                                                                                                                                                                                                                                                                                                                                                            | 0       | Jadhav Sudhanshu Jayraj      | 2                  | ന                                              | 4                                          | ĸ                                      | m                                     | 2                                 |
| Kanase Raj Atmaram 3 3 2 2 2                                                                                                                                                                                                                                                                                                                                                                                                                                                                                                                                                                                                                                                                                                                                                                                                                                                                                                                                                                                                                                                                                                                                                                                                                                                                                                                                                                                                                                                                                                                                                                                                                                                                                                                                                                                                                                                                                                                                                                                                                                                                                                   |         | Kadam Rushikesh Saudagar     |                    |                                                |                                            |                                        |                                       |                                   |
| Contraction of the Contraction o |         | Kanase Raj Atmaram           | ĸ                  | m                                              | 2                                          | 2                                      | 2                                     | 7                                 |