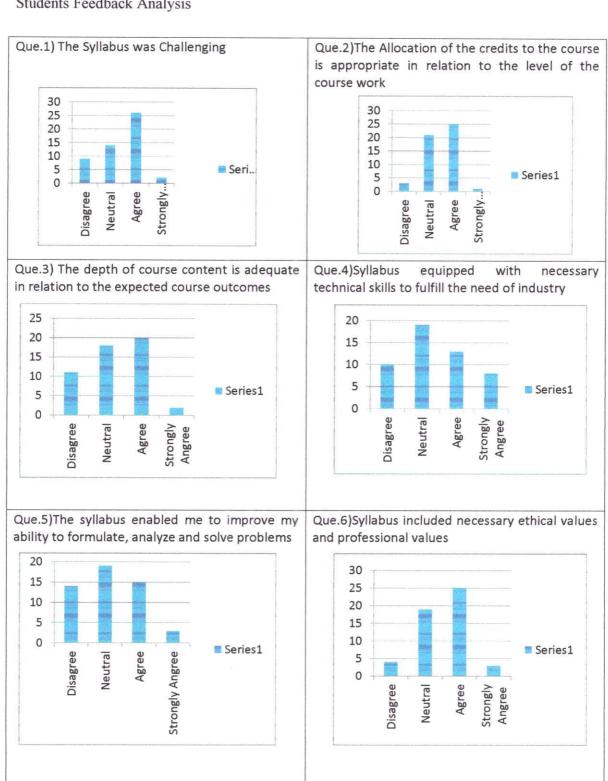

| Sr. No. | Particulars                                                                                         | 1  | 2 | 3 | 4 |
|---------|-----------------------------------------------------------------------------------------------------|----|---|---|---|
| 1       | The syllabus was challenging.                                                                       |    |   |   |   |
| 2       | The allocation of the credits to the course is appropriate in relation to the level of course work. |    |   | V | - |
| 3       | The depth of the course content is adequate in relation to the expected Course Outcomes.            |    |   | - | - |
| 4       | Syllabus equipped with necessary technical skills to fulfill the need of industry.                  | 21 |   |   | 2 |
| 5       | The syllabus enabled me to improve my ability to formulate, analyze and solve problems.             |    |   | V |   |
| 6       | Syllabus inculcated necessary ethical values and Professional values                                |    |   | 1 |   |

| Sr. No. | Particulars                                                                                         | 1 | 2 | 3 | 4 |
|---------|-----------------------------------------------------------------------------------------------------|---|---|---|---|
| 1       | The syllabus was challenging.                                                                       |   |   | 1 | V |
| 2       | The allocation of the credits to the course is appropriate in relation to the level of course work. |   |   |   | 1 |
| 3       | The depth of the course content is adequate in relation to the expected Course Outcomes.            |   |   |   | 1 |
| 4       | Syllabus equipped with necessary technical skills to fulfill the need of industry.                  |   | 1 |   | 1 |
| 5       | The syllabus enabled me to improve my ability to formulate, analyze and solve problems.             |   | 4 |   | L |
| 6       | Syllabus inculcated necessary ethical values and Professional values                                |   |   |   | 1 |

### 3. Recommendations/ Action taken:

After the careful analysis of the student's feedback on curriculum following are the recommendations:

- As per the analysis the students feels that the syllabus is challenging.
- Students feels that The Allocation of the credits to the course is appropriate in relation to the level of the course.
- The Allocation of the credits to the course is appropriate in relation to the level of the course work are correct is the feed back of the students