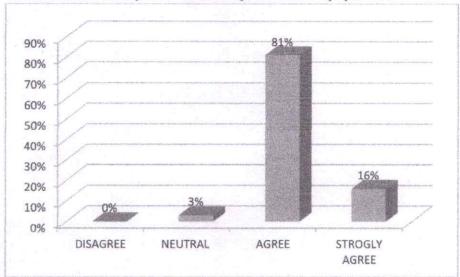

### 3. Recommendations/ Action taken:

After the careful analysis of the student's feedback on curriculum following are the recommendations:

- As per the analysis the students feels that the syllabus is challenging.
- Students feels that The Allocation of the credits to the course is appropriate in relation to the level of the course.
- The Allocation of the credits to the course is appropriate in relation to the level of the course work are correct is the feed back of the students