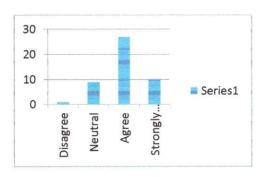

### Karmaveer Bhaurao Patil College of Engineering, Satara

| Feedback Analysis       |                      |                      |         |  |  |  |  |
|-------------------------|----------------------|----------------------|---------|--|--|--|--|
| (Branch wise)           |                      |                      |         |  |  |  |  |
| Name of Branch          | Feedback<br>Received | Feedback<br>Analyzed | Remarks |  |  |  |  |
| Mechanical Engineering  | 51                   | 51                   |         |  |  |  |  |
| Civil Engineering       | 47                   | 47                   |         |  |  |  |  |
| Computer Engineering    | 52                   | 52                   |         |  |  |  |  |
| Electronics Engineering | 21                   | 21                   |         |  |  |  |  |