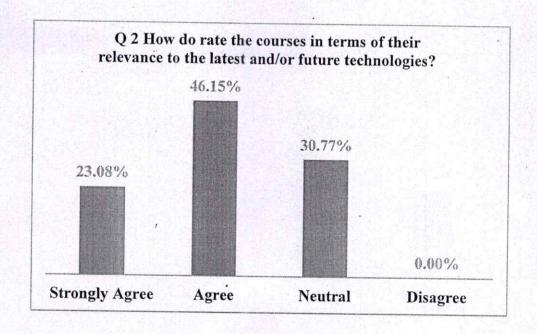

|
| Name of Alumni                                                                                                 | Dipak Bharat Dhere                                | Veena Jadhav                              |
| Email Address                                                                                                  | 21 dipakdhere18@gm Dipak Bharat Dhere ail.com     | 22 patilveena1723@g Veena Jadhav mail.com |
| SR.<br>NO.                                                                                                     | 21                                                | 22                                        |







# Academic Year 2018-19

# **Department of Production Engineering**

# **Students Feedback**





F













13.

66



# Parents Feedback





14

67







15



## **Curriculum Feedback Analysis**

#### Academic Year 2018-19

## **Department of Mechanical Engineering**

#### Student's Feedback

1. Syllabus was challenging.



The allocation of the credits to the closure is appropriate in relation to the level of course work.



3. The depth of course content is adequate in relation to the expected course outcomes.



4. Syllabus equipped with necessary technical skills to fulfill the need of industry.



5. The syllabus enabled me to improve my ability to formulate, analyze and solve problems.



6. Syllabus inculcated necessary ethical values and professional values.



Mechanical Engineering Department K.B.P College of Engineering, Satars



# **Curriculum Feedback Analysis**

#### Academic Year 2018-19

# **Department of M