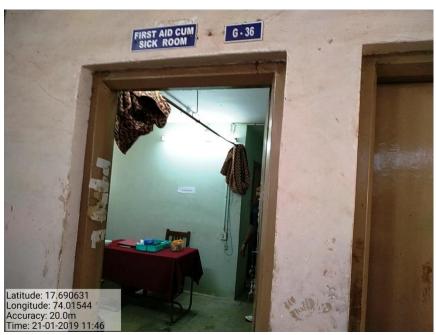

for | Special skill   | Any other |
|------------|-----------|-----------|-------------|------------|-------------|-----------------|-----------|
| facilities | for lift  | Rails     | Software    | (Yes/ No)  | examination | development     | similar   |
| (Yes/ No)  | (Yes/ No) | (Yes/ No) | /facilities |            | (Yes/ No)   | for differently | facility  |
|            |           |           | (Yes/ No)   |            |             | abled students  |           |
|            |           |           |             |            |             | (Yes/ No)       |           |
| Yes        | Yes       | Yes       | Yes         | Yes        | Yes         | Yes             | Yes       |

## Physical facilities for differently abled (Divyangjan)











## **Medical couselling Room**





# Lift facility





|                                                    | . 117/1 GIRIDHAR ANGAN SC                            | OC -        |               |                 |               |            |         | 17/0                   | 1/2019      |  |
|----------------------------------------------------|------------------------------------------------------|-------------|---------------|-----------------|---------------|------------|---------|------------------------|-------------|--|
| BUIDING NO. B-21 FLAT NO. 1<br>WARJE MALWADI PUNE. |                                                      |             |               |                 | DELIVERY NOTE |            |         | IMN                    | IMMIDIEATLY |  |
| GST NO:- GSTIN27ABDPL7043C1ZY                      |