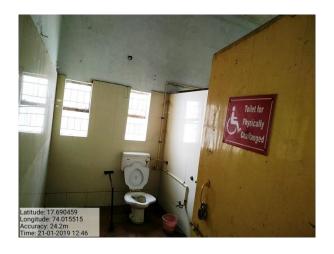

Braille     | Rest Rooms | Scribes for | Special skill   | Any other |
|------------|-----------|-----------|-------------|------------|-------------|-----------------|-----------|
| facilities | for lift  | Rails     | Software    | (Yes/ No)  | examination | development     | similar   |
| (Yes/ No)  | (Yes/ No) | (Yes/ No) | /facilities |            | (Yes/ No)   | for differently | facility  |
|            |           |           | (Yes/ No)   |            |             | abled students  |           |
|            |           |           |             |            |             | (Yes/ No)       |           |
| Yes        | Yes       | Yes       | Yes         | Yes        | Yes         | Yes             | Yes       |

## Physical facilities for differently abled (Divyangjan)











## **Medical couselling Room**





# Lift facility





|                                                    | . 117/1 GIRIDHAR ANGAN SC                            | OC -        |               |                 |               |            |         | 17/0                   | 1/2019      |  |
|----------------------------------------------------|------------------------------------------------------|-------------|---------------|-----------------|---------------|------------|---------|------------------------|-------------|--|
| BUIDING NO. B-21 FLAT NO. 1<br>WARJE MALWADI PUNE. |                                                      |             |               |                 | DELIVERY NOTE |            |         | IMN                    | IMMIDIEATLY |  |
| GST NO:- GSTIN27ABDPL7