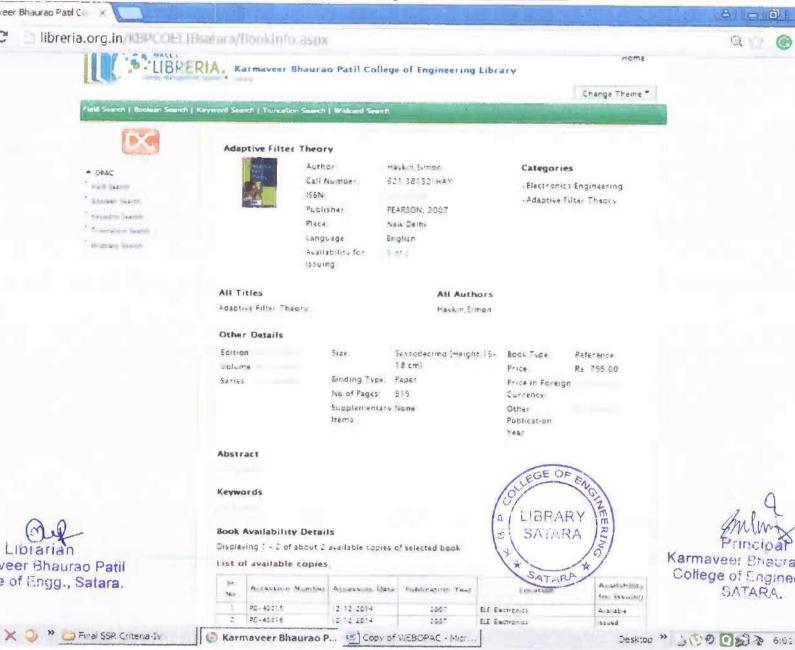

r>19/01/2018               | Due/Return Date<br>30/06/2018<br>30/06/2018               | #Error           |  |  |  |
| turned Book List<br>Sr.No<br>1<br>2                                                                         | Total Record(s)<br>1344<br>D Accession Number<br>5934 - Ahirekar Pranita<br>BB-9943<br>BB-14943 | Title<br>Rajendra<br>Cryptogr<br>Security<br>Informat<br>Managen | For Subject:<br>raphy and Network<br>tion Storage &<br>nent<br>e system Concepts. | All<br>Issue Date<br>19/01/2018<br>19/01/2018 | Due/Return Date<br>30/06/2018<br>30/06/2018<br>30/06/2018 | ≠Error<br>≠Error |  |  |  |

Librarian Karmaveer Bhaurao Patil College of Engg., Satara.



cipal

Karmaveer Bhaurao Patil College of Engineering, SATARA.

### WEBOPAC-Link https://libreria.org.in/KBPCOELIBsatara



## Calibre Open Source Software

| I books Edit metadata      | Convart books Here                 | • 🚷             | ) - 🤎<br>ks  | P Q         | v 🕑         | E.S         | - 1           | . 8             |               | M 8 .