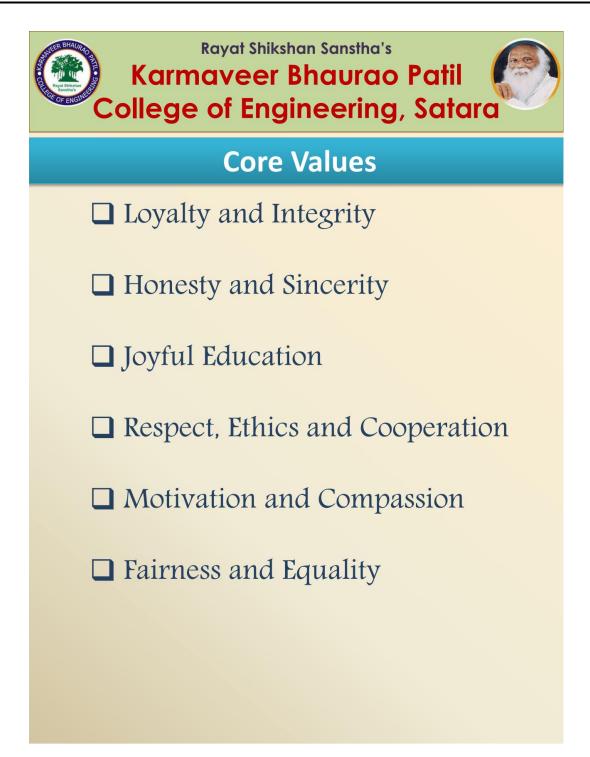

## 7.1.13 Display of core values in the institution and on its website

| Sr. No. | <b>Documentary Evidences / Sample Documents</b> | Page No. |  |
|---------|-------------------------------------------------|----------|--|
| 01      | Core Values in Institution                      | 1-1      |  |

## Rayat Shikshan Sanstha's Karmaveer Bhaurao Patil College of Engineering, Satara

Core values displayed on institute website <a href="https://kbpcoes.edu.in/institute-profile/">https://kbpcoes.edu.in/institute-profile/</a>