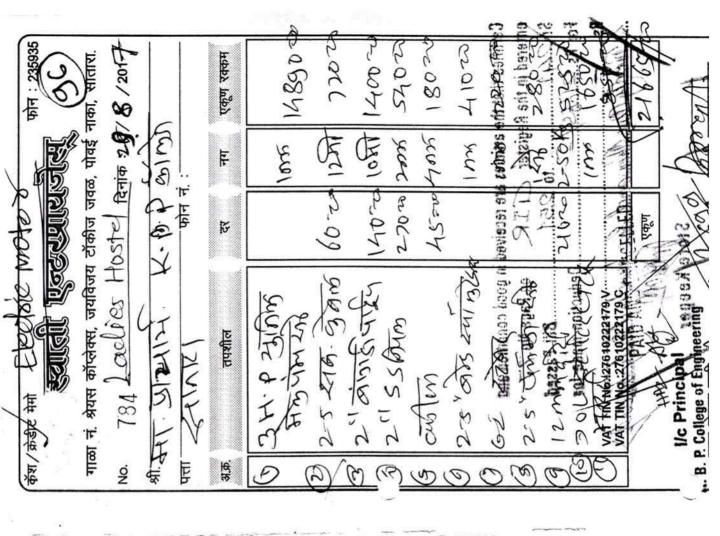

Sub:- Supply of submersible pump set.

Sir,

Your quotation dt. 20.01.2017; has been approved by the committee. In this connection you are informed to supply the submersible pump set. Details are as under.

| Sr. | Description of item       | Quantity | Rate/Unit  | Total       |
|-----|---------------------------|----------|------------|-------------|
| 01. | 3 HP Unique make pump set | 01 no.   | Rs.14890/- | Rs.1 1890/- |
| 02. | 2.5 Sub. Cable            | 12 mtrs. | Rs.60/-    | Rs.720/-    |
| 03. | 2" BANGDI pipe            | 10 mtrs  | Rs.140/-   | Rs.1400/-   |
| 04. | 2" SS Nipple              | 02 nos.  | Rs.270/-   | Rs.540/-    |
| 05. | Clips                     | 04 nos.  | Rs.45/-    | Rs.180,'-   |
| 06. | 2.5 Bend with socket      | 01 no.   | Rs.41/-    | Rs.410/-    |
| 07. | GI Steiner                | 01 no.   | Rs.220/-   | Rs.220/-    |
| 08. | 2"X 2 ½" Flung set        | 01 set   | Rs.280/-   | Rs.280/-    |
| 09. | 12mm Rope                 | 2.5 Kgs  | Rs.525/-   | Rs.525/-    |
| 10. | L.T.L.K. D.O.L. starter   | 01 no.   | Rs.1650/-  | Rs.1650/-   |
| 11. | Labour charges            | Lumsum   | Rs.850/-   | Rs.850/-    |
|     |                           |          | Total      | R\$.21665/  |

[IN WORDS TWENTY ON THOUSAND SIX HUNDRED SIXTY FIVE ONLY]

K. B. P. College of Engineering
SATARA
Cont. 2