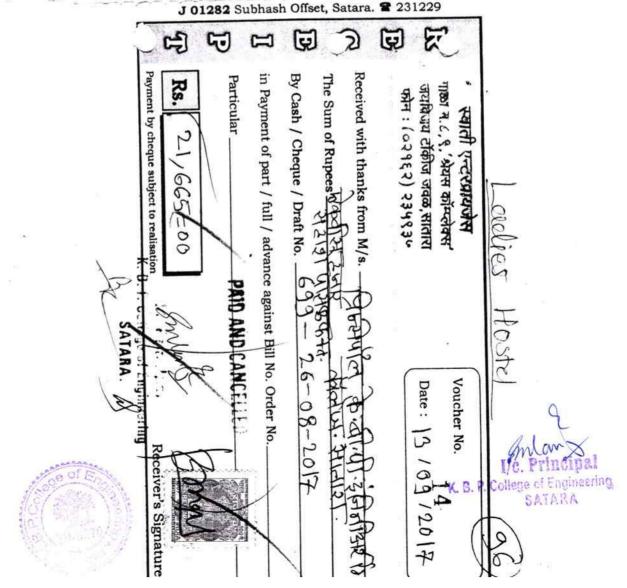

| Sr. | Description of item       | Quantity | Rate/Unit  | Total       |
|-----|---------------------------|----------|------------|-------------|
| 01. | 3 HP Unique make pump set | 01 no.   | Rs.14890/- | Rs.1 1890/- |
| 02. | 2.5 Sub. Cable            | 12 mtrs. | Rs.60/-    | Rs.720/-    |
| 03. | 2" BANGDI pipe            | 10 mtrs  | Rs.140/-   | Rs.1400/-   |
| 04. | 2" SS Nipple              | 02 nos.  | Rs.270/-   | Rs.540/-    |
| 05. | Clips                     | 04 nos.  | Rs.45/-    | Rs.180,'-   |
| 06. | 2.5 Bend with socket      | 01 no.   | Rs.41/-    | Rs.410/-    |
| 07. | GI Steiner                | 01 no.   | Rs.220/-   | Rs.220/-    |
| 08. | 2"X 2 ½" Flung set        | 01 set   | Rs.280/-   | Rs.280/-    |
| 09. | 12mm Rope                 | 2.5 Kgs  | Rs.525/-   | Rs.525/-    |
| 10. | L.T.L.K. D.O.L. starter   | 01 no.   | Rs.1650/-  | Rs.1650/-   |
| 11. | Labour charges            | Lumsum   | Rs.850/-   | Rs.850/-    |
|     |                           |          | Total      | R\$.21665/  |

[IN WORDS TWENTY ON THOUSAND SIX HUNDRED SIXTY FIVE ONLY]

K. B. P. College of Engineering
SATARA
Cont. 2