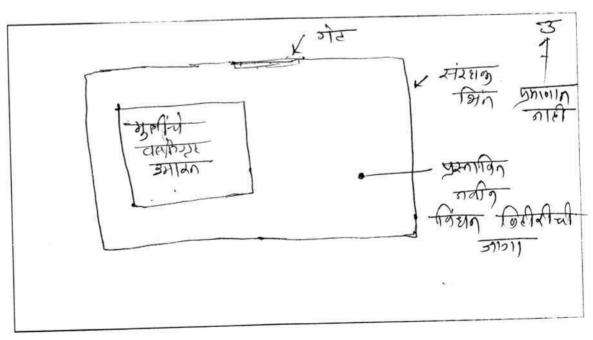

उपरोक्त संदर्भिय विषयान्वये या कार्यालयामार्फत दि.१४/०३/२०१७ रोजी कर्मवीर भाऊराव पाटील अभियांत्रिकी महाविद्यालय,सातारा येथील विद्यार्थीनीच्या वसितगृहासाठी पिण्याच्या पाण्याकरीता एक विंधण विहीर घॅणेकरीता स्थळिनश्चिती सर्वेक्षण करण्यात आले असून याबाबतचा अहवाल खालीलप्रमाणे पाठविण्यात येत आहे.

टीप- १)सदरील विधंन विहीरीची पाणी आवक क्षमता ही सर्वसाधारण पर्जन्यमानावर अवलंबून राहील.

२)सदरील जागा खाजगी असल्यास दानपत्र/बक्षिसपत्र करुनच विंधन विहिर खुदाईचे काम करण्यात यावे.

#### स्थळादर्शक नकाशा

K. B. P. College of Engineering

## पिण्याच्या पाण्याचे उद्भव सर्वेक्षणाबाबतचा अहवाल.

- १) मौजे
- २) गट नं
- ३) तालुका
- ४) जिल्हा
- ६) प्रस्तावित उद्भव
- ७) उद्भवाची प्रस्तावित खोली
- ८) उदभवाचा प्रस्तावित व्यास
- ९) प्रस्तावित विधन विहीर करीता केसीग

- सातारा
- उपलब्ध नाही
- सातारा
- सातारा
- विंधण विहीर
- ६०.०० मीटर,
- १५० मि.मि.
  - ८.०० मि.

प्रस्तावित विधन विहीरीची जागा श्रीमती मंगल राजेंद्र धमाळ व श्री काळे यांना दाखविण्यात आली आहे.

दिनांक- 21 |03 | 2017