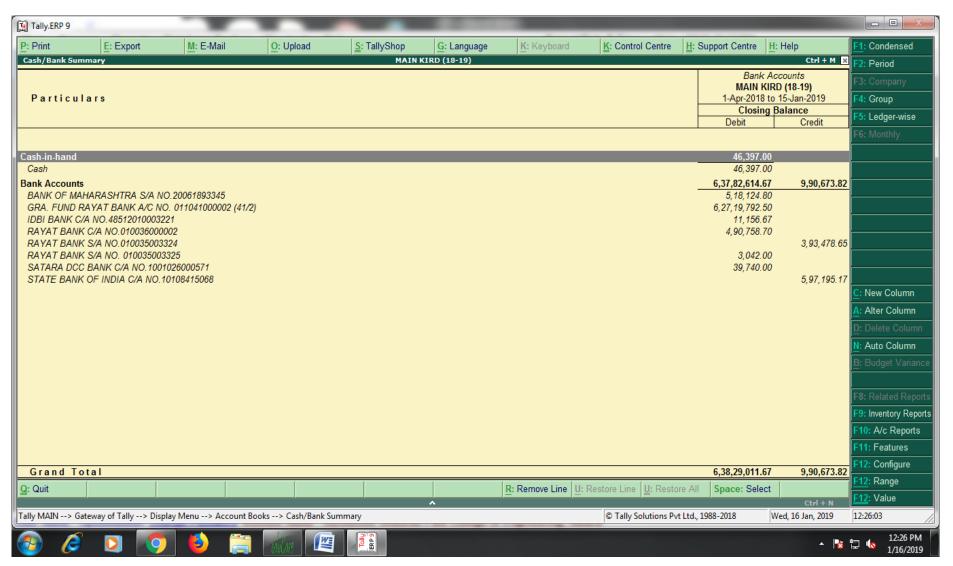

Karmaveer Bhaurao Patil College of Engineering, Satara: Tally ERP Software for Finance and Accounting

Karmaveer Bhaurao Patil College of Engineering, Satara: Tally ERP Software for Finance and Accounting