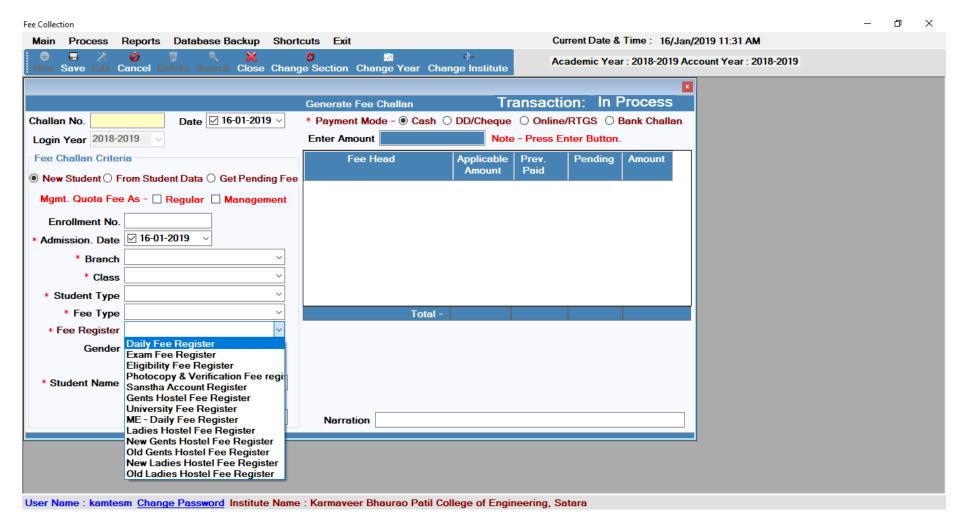

Karmaveer Bhaurao Patil College of Engineering, Satara: ERP Software for Students Support

Karmaveer Bhaurao Patil College of Engineering, Satara: ERP Software for Students Admissions

Karmaveer Bhaurao Patil College of Engineering, Satara: ERP Software for Students Fees and Daily Transactions