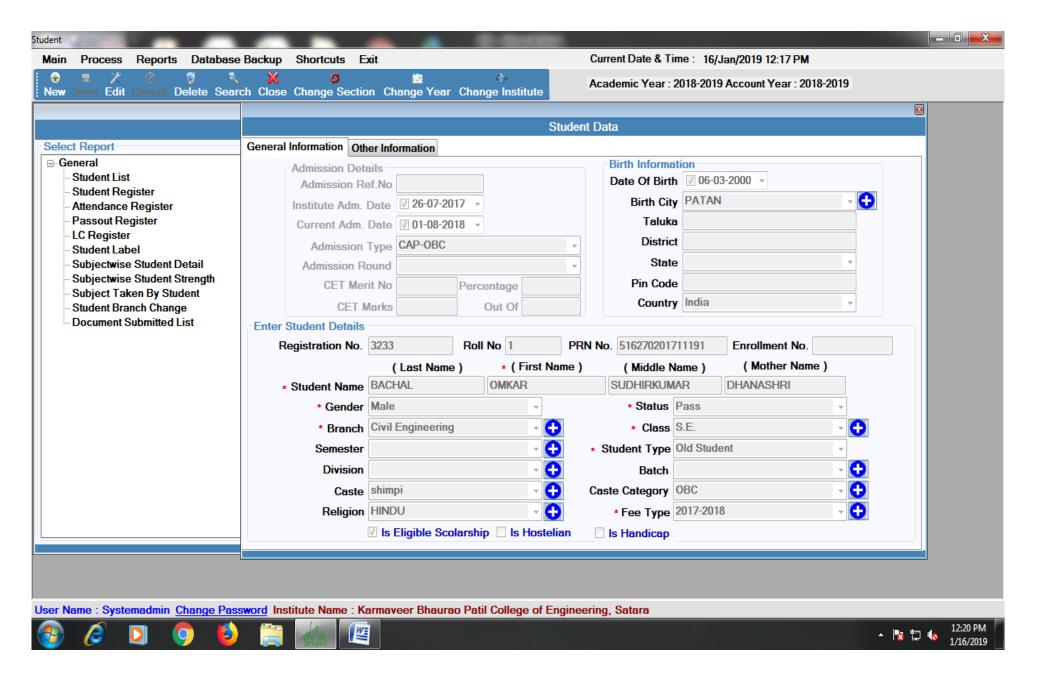

Karmaveer Bhaurao Patil College of Engineering, Satara: ERP Software for Students Support

Karmaveer Bhaurao Patil College of Engineering, Satara: ERP Software for Students Admissions

Karmaveer Bhaurao Patil College of Engineering, Satara: ERP Software for Students Fees and Daily Transactions