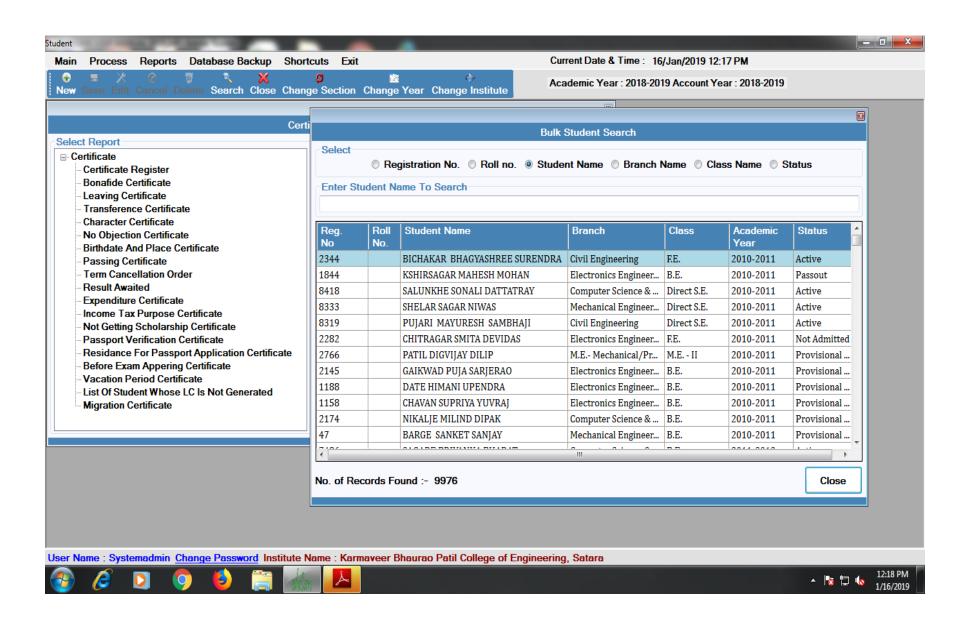

Karmaveer Bhaurao Patil College of Engineering, Satara: ERP Software for Students Support

Karmaveer Bhaurao Patil College of Engineering, Satara: ERP Software for Students Admissions

Karmaveer Bhaurao Patil College of Engineering, Satara: ERP Software for Students Fees and Daily Transactions