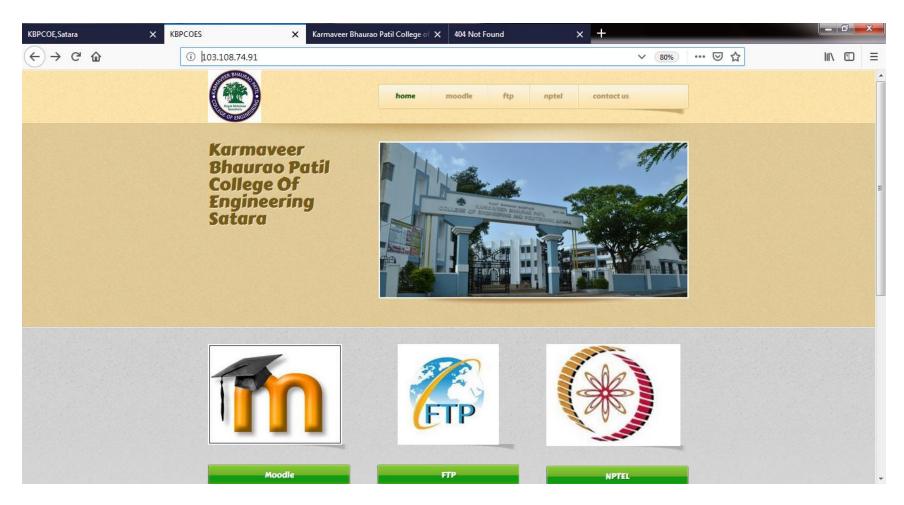

Karmaveer Bhaurao Patil College of Engineering, Satara: Institutes Website

Karmaveer Bhaurao Patil College of Engineering, Satara: Students Learning Management System (Moodle, FTP server for resources, NPTEL courses)