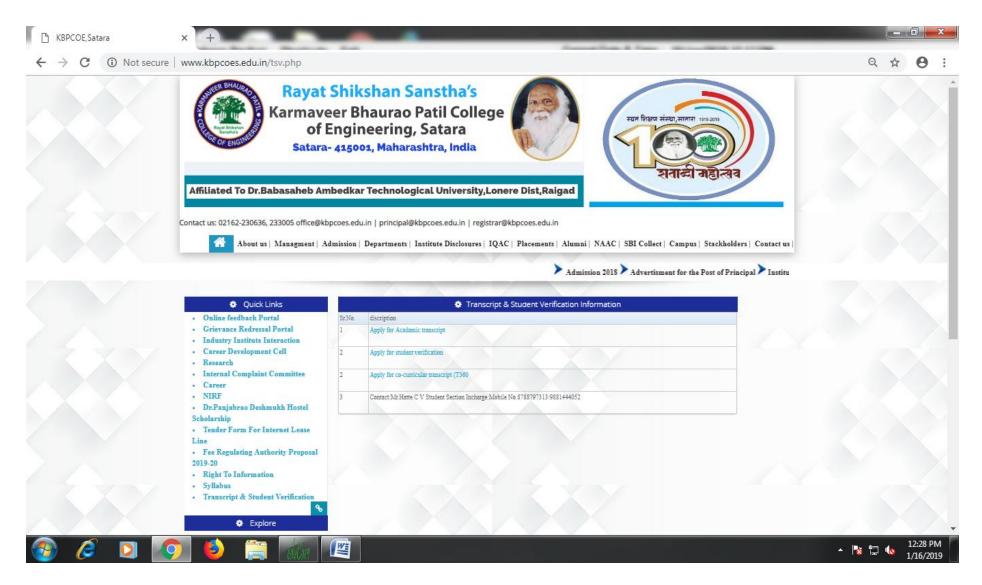

Karmaveer Bhaurao Patil College of Engineering, Satara: Institutes Website

Karmaveer Bhaurao Patil College of Engineering, Satara: Students Learning Management System (Moodle, FTP server for resources, NPTEL courses)