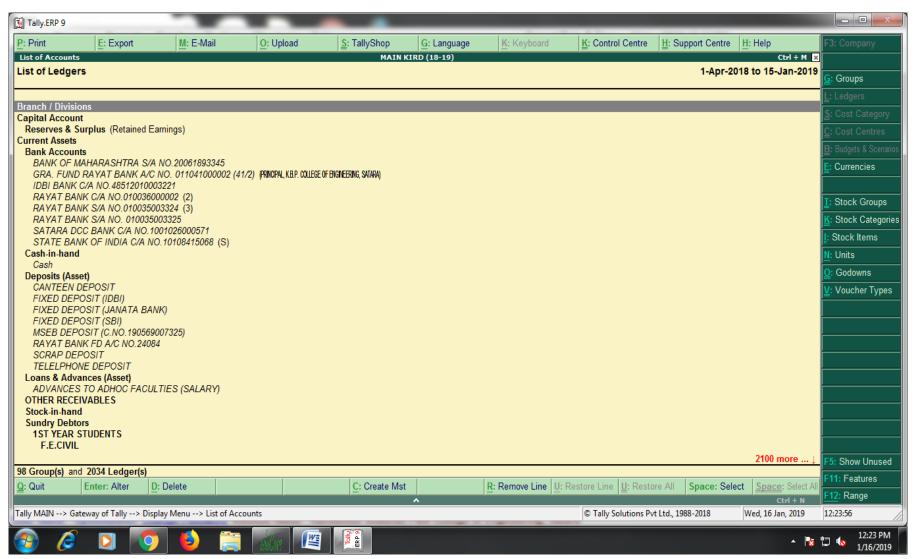

Karmaveer Bhaurao Patil College of Engineering, Satara: Tally ERP Software for Finance and Accounting

Karmaveer Bhaurao Patil College of Engineering, Satara: Tally ERP Software for Finance and Accounting